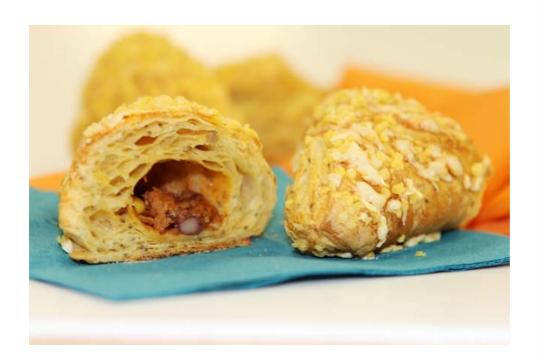

## Filling "Chilli con Carne":

| Minced meat                          | 0.500 kg | 01 lb 01 oz |
|--------------------------------------|----------|-------------|
| Kidney beans                         | 0.500 kg | 01 lb 01 oz |
| Sweetcorn                            | 0.200 kg | 00 lb 07 oz |
| Pepper, salt, paprika, chilli powder | q.s.     |             |
| Tinned tomatoes                      | 0.500 kg | 01 lb 01 oz |
| Total weight                         | 1.700 kg | 03 lb 10 oz |

Fold in 0.250 kg - 0.300 kg (09 oz - 11 oz) shortening per kg dough (02 lb 04 oz) with three single turns. After the bulk fermentation time, roll the laminated dough out to a thickness of approx. 3 mm. Cut into squares, fill with approx. 0.020 kg (01 oz) of the chilli con carne filling and fold into triangles. If desired, dip into grated cheese. After the final proof, bake giving steam.